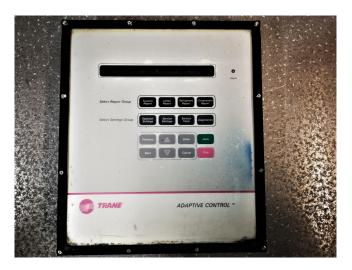

## Trane Adaptive Control Panel UCM-CLD X13650781-02 Rev OD

#### Used Trane Adaptive Control Panel UCM-CLD X13650781-02 Rev OD

Used Trane X13650781-02 Rev OD Adaptive Control Panel. Was part of Trane YAFR 025 chiller. This UCM-CLD chiller control is composed of eight electronic modules, which each have their own 115V or 24V power supply and communicate with each other via a serial link.